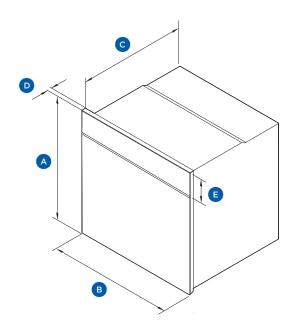

### PRODUCT DIMENSIONS

|   |                        | mm  |
|---|------------------------|-----|
| Α | Overall height         | 595 |
| В | Overall width          | 595 |
| С | Chassis depth          | 549 |
| D | Depth of control panel | 22  |
| E | Control panel height   | 110 |

The illustration is indicative only