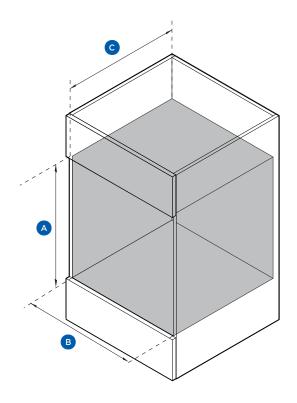

### CAVITY DIMENSIONS

|   |                          | mm  |
|---|--------------------------|-----|
| Α | Minimum height of cavity | 600 |
| В | Minimum width of cavity  | 560 |
| С | Minimum depth of cavity  | 570 |